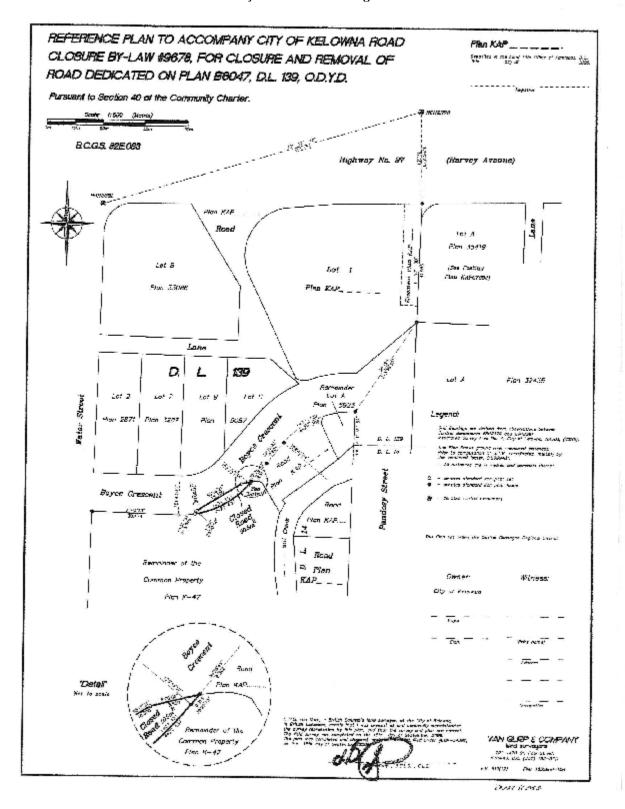

NOW THEREFORE, the Municipal Council of the City of Kelowna, in open meeting assembled, hereby enacts as follows:

- 1. That portion of highway attached as Schedule "A" comprising 50.5m² shown in bold black as Closed Road on the Reference Plan prepared by H.G. van Gurp B.C.L.S. and completed on 19th day of September, 2006, is hereby stopped up and closed to traffic and the highway dedication removed.
- 2. The Mayor and City Clerk of the City of Kelowna are hereby authorized to execute such conveyances, titles, survey plans, forms and other documents on behalf of the said City as may be necessary for the purposes aforesaid and to affix the Corporate Seal of the said City thereto.
- 3. This Bylaw shall be cited for all purposes as "City of Kelowna Road Closure and Removal of Highway Dedication, Boyce Crescent Road Bylaw No. 9678.